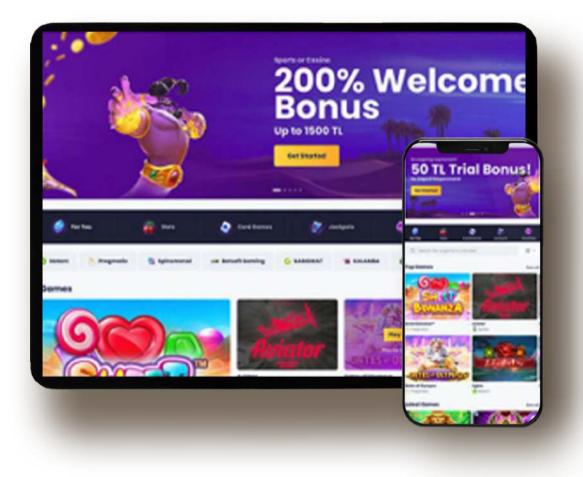

# Full Turnkey

This project is a rapidly successful online casino, offering a rich portfolio of games - slots, live casino, table games (roulette, blackjack, poker) from leading providers like NetEnt, Pragmatic, Evolution Gaming and others, as well as a sportsbook for your best betting experience.

This project has a unique bonus system including trial bonus, b-day bonus, referral bonus and many more. It provides an excellent service, so that each customer stays more than happy.