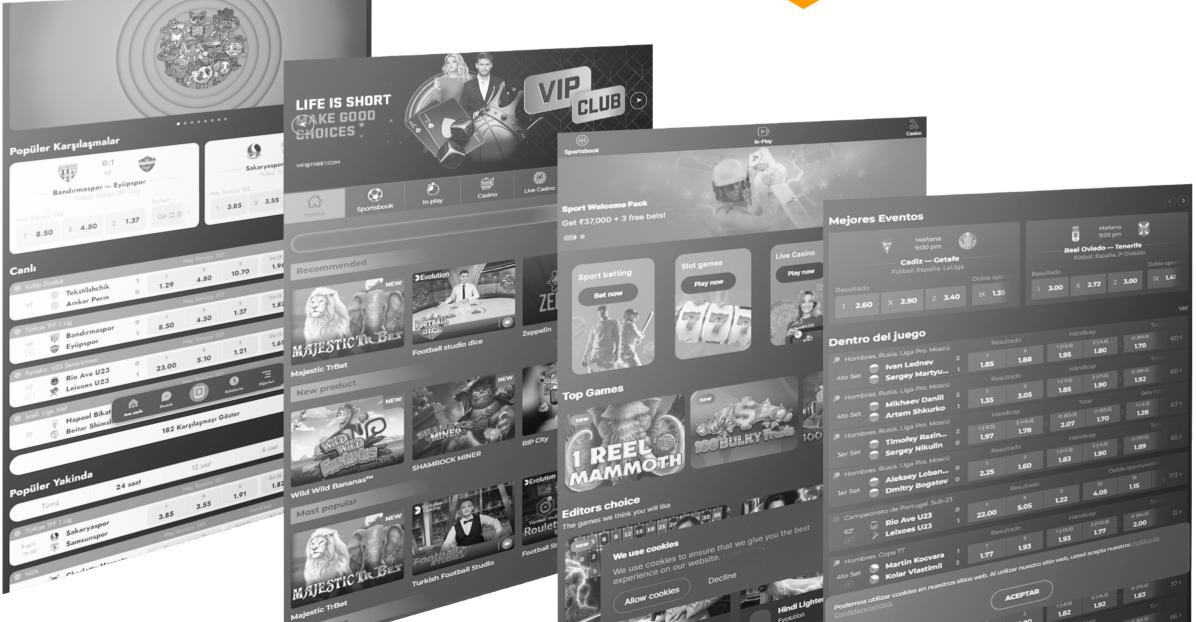

## SPORTSBOOK

State-of-the-art sports betting for your existing business

- Fully managed sportsbook
- Event creation and pricing
- In-play betting and statistics
- Risk management on player level.
- Harnesses the power of Al

84000+ Live HD in 100+ sports

48000+ Events in pre-match

1000+ Esport tournaments

18000+ Live events in 30+ esport games

## CASINO

## Complete solution to launch your online casino business quickly

- RNG Casino and Live Dealer tables
- More than 10000 games
- Dedicated Bonuses Functionality
- Multiplatform Frontend
- Fully customizable