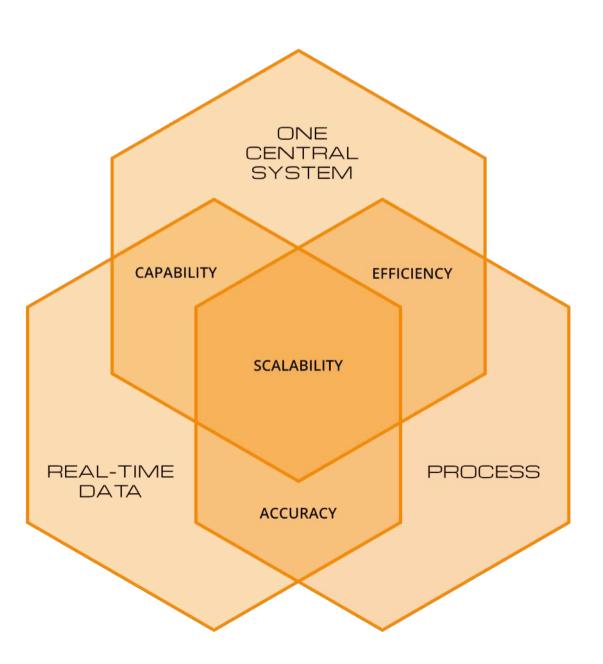

Modular platform architecture allowing partial or full integrations

All products
reengineered from
scratch and fully
scalable, using state
of the art technology.

## ADVANCED CRM SOFTWARE

- Multi-channel and automation capabilities beyond any other engagement platform.
- Accuracy with real-time data can reduce your bonus cost by 5-10%.
- Increasing productivity of operational teams by 60%.
- Scale fast and without fear of regulatory penalties.
- Banish tech backlog, outsource new service integrations.