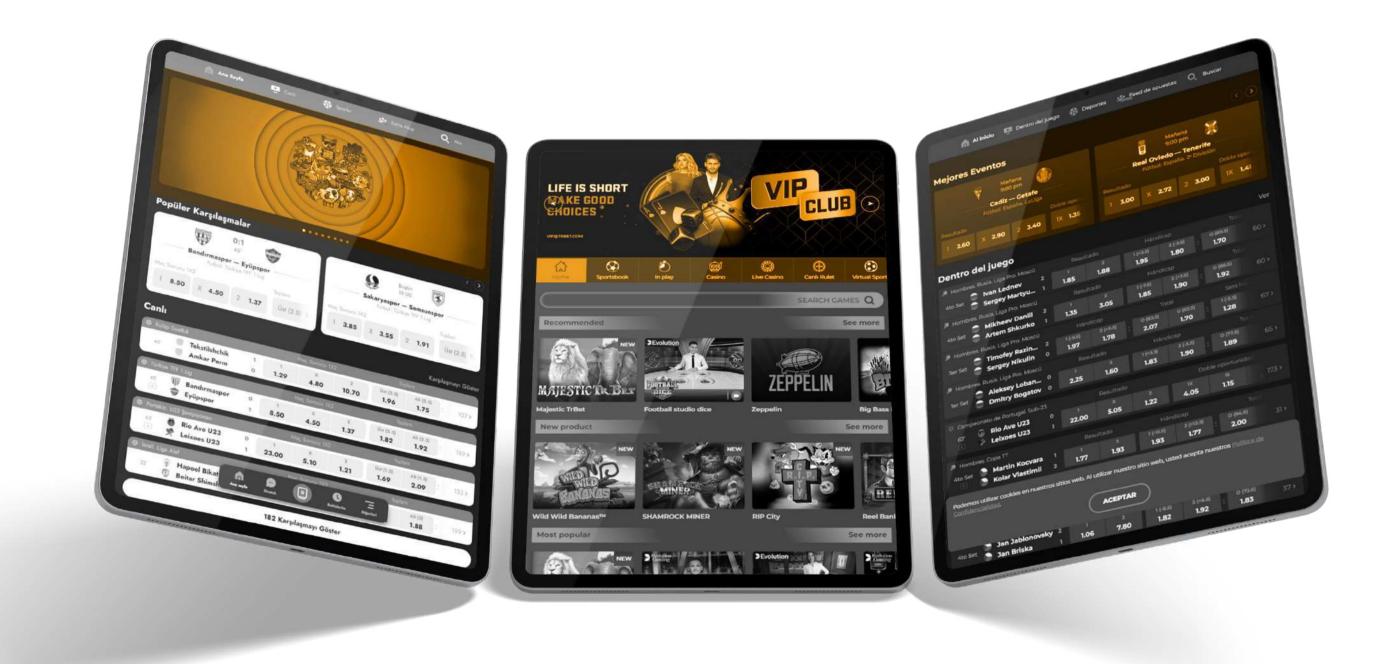

## SPORTSBOOK

State-of-the-art sports betting for your existing business

- Fully managed sportsbook
- Event creation and pricing
- In-play betting and statistics
- Risk management on player level.
- Harnesses the power of Al

## CASINO

## Complete solution to launch your online casino business quickly

- RNG Casino and Live Dealer tables
- More than 10000 games
- Dedicated Bonuses Functionality
- Multiplatform Frontend
- Fully customizable