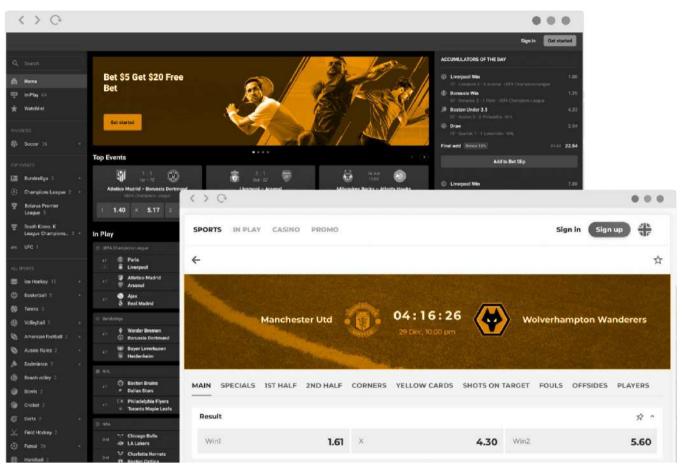

## SPORTSBOOK

State-of-the-art sports betting for your existing business

- Fully managed sportsbook
- Event creation and pricing
- In-play betting and statistics
- Risk management on player level.
- Harnesses the power of Al

84000+ Live HD in 100+ sports

48000+ Events in pre-match

1000+ Esport tournaments

18000+ Live events in 30+ esport games